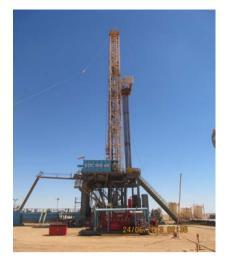

General

Rig Name EDC Rig 48 Rig Category Drilling Self Elevating Rig Type Rig HP 2,000 Year Built 2001

PYRAMID Manufacturer Rated Drilling Depth 20,000 FT Rig Move Loads 120

**Drilling Equipment** 

Mast height 152 FT Hook Load 650 TON 400 TON Setback Load