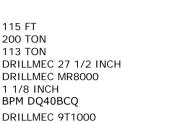

## **Drilling Equipment**

Mast height Hook Load Setback Load Rotary Table Drawworks Drilling Line Top Drive / Kelly Mud Pumps

**Power Supply Equipment** Main Power Supply Emergency Power Supply

N/A

4 1/2 INCH 6 1/2 INCH - 8 1/4 INCH

1.535BBLS 400 BBLS

115 FT

Main Camp 190 BBLS 360 BBLS